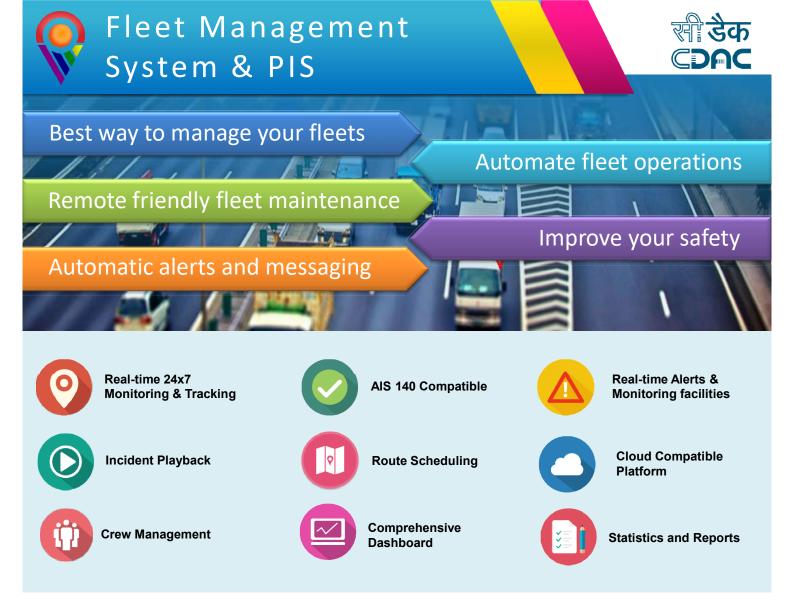

## **SOFTWARE FEATURES**

- Intelligent & Automated Location based Tracking
- 4 X 7 Automated Monitoring and Reporting
- Vehicle management and Maintenance
- Route Management with route design, assignment, scheduling
- Route Optimization
- Schedule based alerts and reports
- Decision supported Dashboards
- Driver Score Analysis
- Hierarchical User Management
- 🖡 Device Health Monitoring
- 🖡 Vehicle Data Analytics
- Mobile App Android and IOS

## REPORTS

- Daily / Periodical Reports
- Alert Reports
- 🔋 Trip Reports
- 🔋 Idle Reports
- Maintenance schedule Report

## ALERTS

- Over speed
- Route Deviation Alert
- Geo-fence In/Out
- 💠 Idle Alert
- 💠 Halt Alert
- Ignition On/Off
- Rash Driving
- Emergency Alerts